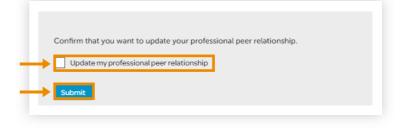

lationship, without nominating a new professional peer.</li> </ul> | Manage relationship          Active professional peer relationship         Person ID                                                                                                                                  |
| 2                                                                                                                                                                                                                                                                           | Relationship start date         23/09/2020         Relationship end date*         07/09/2020         Do you wish to change professional peers or withdraw from this relationship:            Change          Withdraw |

# Step 08: Submit form





#### Notes:

Once you have completed and submitted a **nominate**, **change** or **withdraw** form, it will appear on your 'Completed' list (with a PDF file you can download) and remain there for your future reference.

| Practitioner: | Date:      | Form type: | Pdf: |
|---------------|------------|------------|------|
| Joe Bloggs    | 5 Aug 2020 | Withdraw   | Ľ    |
|               |            |            |      |