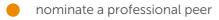

## Step 01: Log in from website

From the Dental Council website (any page). Click the 'LOG IN' tab on the banner (top right of the page).