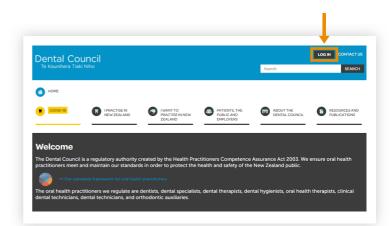

# Step 03: Dashboard tiles

Click the 'Recertification' tile from the dashboard.