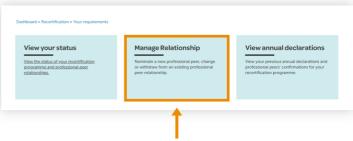

--------------------------|--|
|             | i         |                       |                                 |  |
| Log<br>From |           | ess our online servic | es.                             |  |
| Email       |           |                       |                                 |  |
| Passw       | ord       |                       |                                 |  |
| Log         | Forgotten | your password?        | Want to apply for registration? |  |
|             |           | 1                     |                                 |  |

# Step 03: Dashboard tiles

Click the 'Recertification' tile from the dashboard.



## Step 04: Recertification tiles

Click the 'Your requirements' tile.



## Step 05: Your requirements tiles

Click the 'Manage Relationship' tile.



# Step 06: Manage relationships

Click on the '+Nominate/Change/Withdraw' button on the top right of the 'Manage relationships' page.



| Step 07: Complete the form                                                                                                                                                                                                                                                  | Manage relationship                                                                                                                                                                                                   |
|----------------------------------------------------------------------------------------------------------------------------------------------------------------------------