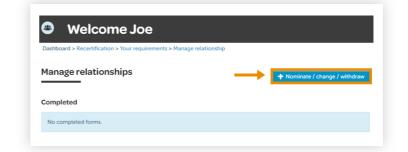

# Step 06: Manage relationships

Click on the '+Nominate/Change/Withdraw' button on the top right of the 'Manage relationships' page.

| Step 07: Complete the form                                                                                                                                                                                                                                                  | Manage relationship                                                                                                                                                                                                   |
|-----------------------------------------------------------------------------------------------------------------------------------------------------------------------------------------------------------------------------------------------------------------------------|-----------------------------------------------------------------------------------------------------------------------------------------------------------------------------------------------------------------------|
| <ol> <li>If you don't have an active professional peer<br/>relationship you will see the nominate form. Click<br/>'Nominate'</li> </ol>                                                                                                                                     | You do not have an active professional peer relationship recorded with the Dental Council.  Nominate Next                                                                                                             |
| <ul> <li>If you already have an active professional peer relationship you will have the option to either:</li> <li>change professional peers, or</li> <li>withdraw from your current professional peer relationship, without nominating a new professional peer.</li> </ul> | Manage relationship          Active professional peer relationship         Person ID                                                                                                                                  |
| 2                                                                                                                                                                                                                                                                           | Relationship start date         23/09/2020         Relationship end date*         07/09/2020         Do you wish to change professional peers or withdraw from this relationship:            Change          Withdraw |