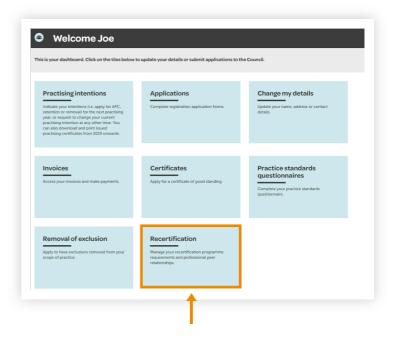

## Step 04: Recertification tiles

Click the 'Your requirements' tile.

## Step 05: Your requirements tiles

Click the 'Manage Relationship' tile.