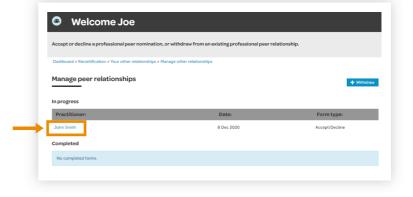

#### Step 06: Choose practitioner

 Click the practitioner's name (blue link) who has nominated you to act as their professional peer under the 'In Progress' heading.

If more than one practitioner has nominated you then you will see a list of all nominations you have received.