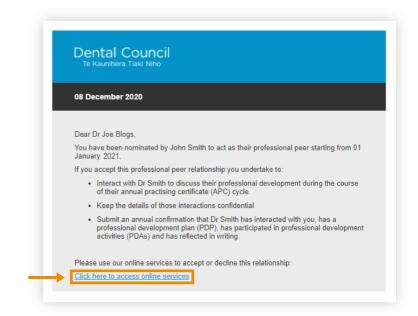

#### Step 01: Email message

You will receive an email from the Dental Council:

- advising that you have been nominated to act as a professional peer for another practitioner
- requesting that you accept the nomination.

Open the email and **click the link** to access our online services.