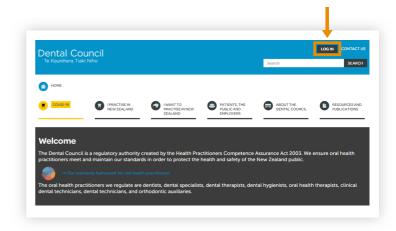

#### Step 01: Log in from website

From the Dental Council website (any page). Click the 'LOG IN' tab on the banner (top right of the page).