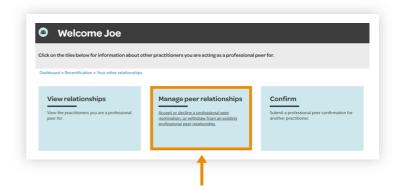

#### **Step 04: Recertification tiles**

Click the 'Your other relationships' tile.

## Step 05: Your other relationships tiles

Click the 'Manage peer relationships' tile.