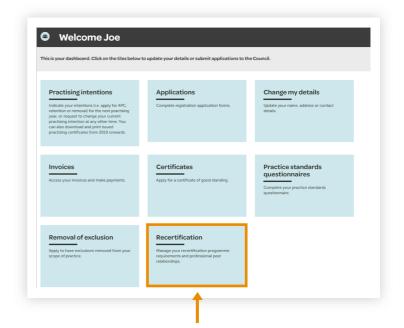

#### **Step 03: Dashboard tiles**

Click the 'Recertification' tile from the dashboard.