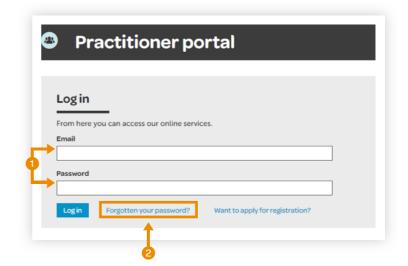

#### Step 02: Login screen

- 1 Log in to the practitioner portal using your email address and password.
- 2 If you have forgotten your password, click 'Forgotten your password?' and follow steps 3 and 4 of Setting (or resetting) your password for the practitioner portal.

#### Step 02: Log in screen

- 1 Log in to the practitioner portal using your email address and password.
- 2 If you have forgotten your password, click 'Forgotten your password?' and follow the steps 3 and 4 of Setting (or resetting) your password for the practitioner portal.