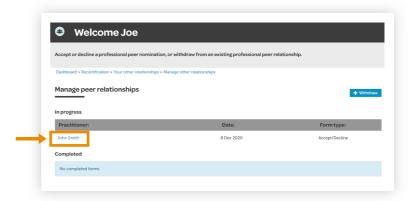

#### **Step 03: Choose practitioner**

The 'Manage peer relationships' screen will open

 Click the practitioner's name (blue link) who has nominated you to act as their professional peer under the 'In progress' heading.

If more than one practitioner has nominated you then you will see a list of all nominations you have received.

#### Step 06: Choose practitioner

 Click the practitioner's name (blue link) who has nominated you to act as their professional peer under the 'In Progress' heading.

If more than one practitioner has nominated you then you will see a list of all nominations you have received.