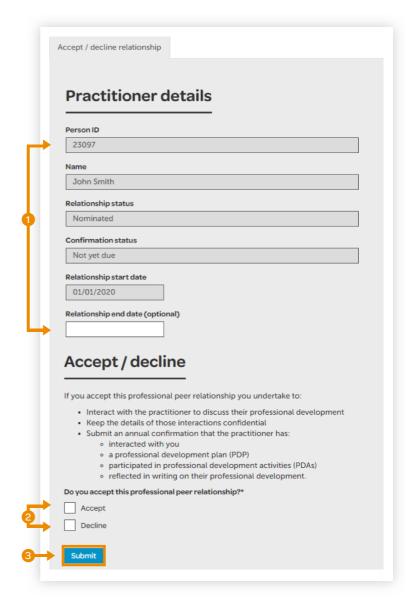

### Step 04: Complete and submit form

- The form will contain pre-populated details of the practitioner who nominated you. Please check the details are correct.
- 2 Complete the form to either accept or decline professional peer relationship.
- 3 Click 'Submit'.

### Step 07: Complete and submit form

- 1 The form will contain pre-populated details of the practitioner who nominated you. Please **check the details** are correct.
- 2 Complete the form to either accept or decline professional peer relationship.
- 3 Click 'Submit'.