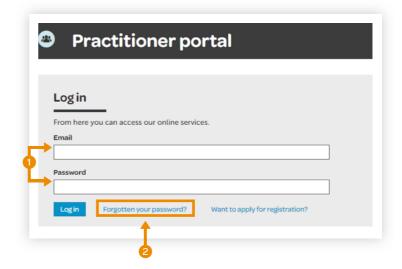

#### Step 02: Login screen

- 1 Log in to the practitioner portal using your email address and password.
- 2 If you have forgotten your password, click 'Forgotten your password?' and follow steps 3 and 4 of Setting (or resetting) your password for the practitioner portal.

#### Step 02: Log in screen

- 1 Log in to the practitioner portal using your email address and password.
- 2 If you have forgotten your password, click 'Forgotten your password?' and follow the steps 3 and 4 of Setting (or resetting) your password for the practitioner portal.