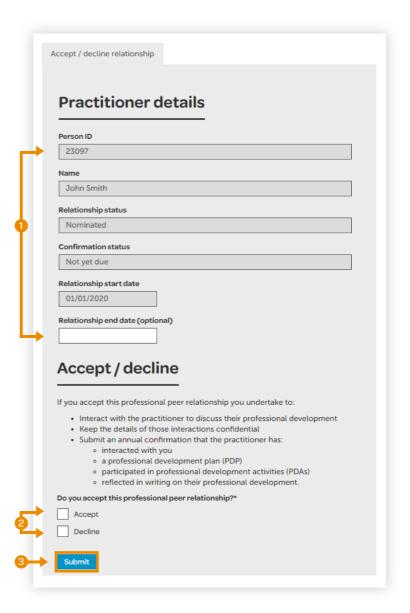

### Step 07: Complete and submit form

- 1 The form will contain pre-populated details of the practitioner who nominated you. Please **check the details** are correct.
- 2 Complete the form to either accept or decline professional peer relationship.
- 3 Click 'Submit'.