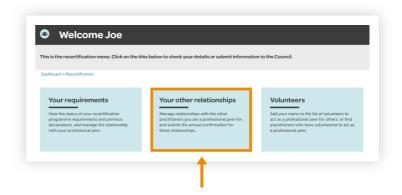

#### **Step 04: Recertification tiles**

Click the 'Your other relationships' tile.