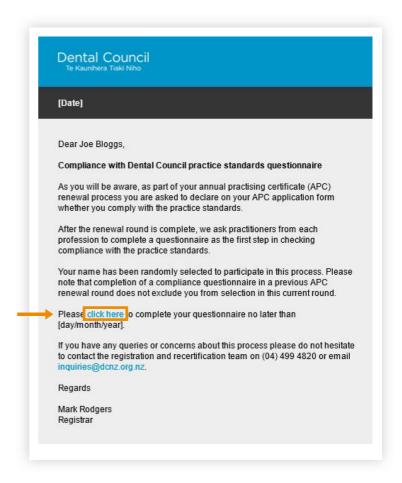

#### Step 01: Email message

You will receive an email from the Dental Council advising that you have been randomly selected to complete a practice standards audit questionnaire.

 Open the email and click the link provided to complete your questionnaire.