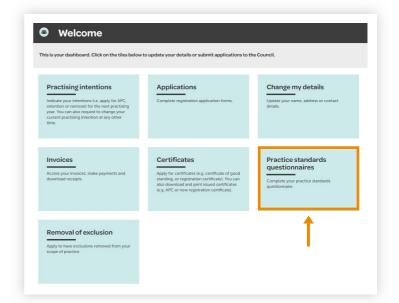

### Step 02: Dashboard tiles

 Click the 'Practice standards questionnaires' tile from the dashboard.