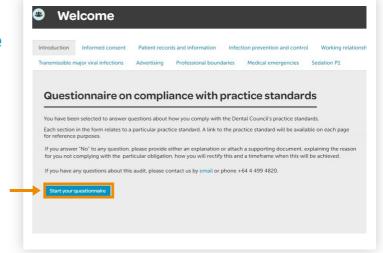

#### Step 03: Start your questionnaire

The questionnaire you need to complete will open automatically.

 Click on 'Start your questionnaire' and proceed to complete the form.