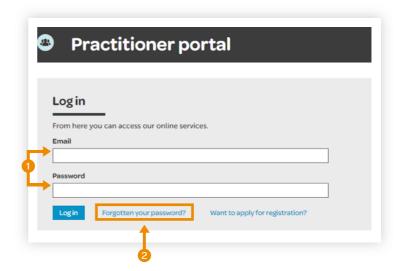

### Step 02: Login

- 1 Log in to the practitioner portal using your email address and password.
- 2 If you have forgotten your password, click 'Forgotten your password?' and follow the steps for Reset the password for your practitioner portal.