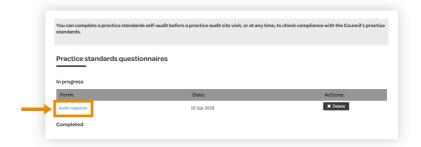

### Step 03: Audit response

 Click on the 'Audit response' (blue link) under the 'In progress' heading and proceed to complete your audit questionnaire.