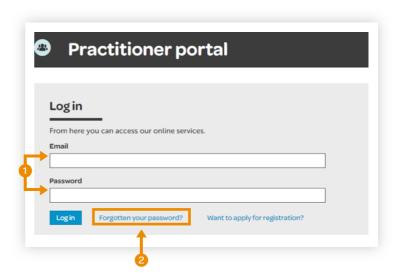

#### Step 01: Log in

- Log in to the practitioner portal using your email address and password.
- 2 If you have forgotten your password, click 'Forgotten your password?' and follow the steps for Reset the password for your practitioner portal.